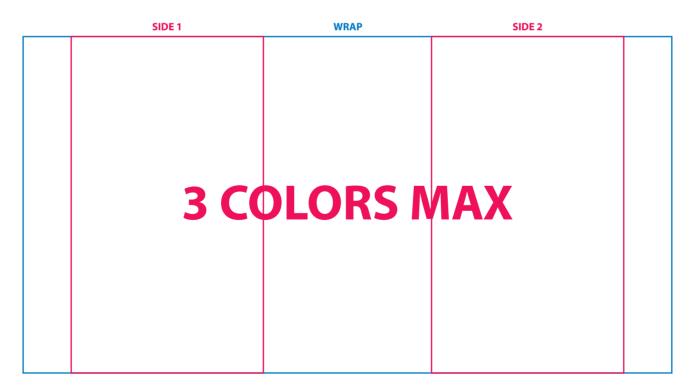

## **SCREENPRINT TEMPLATE**

## USE THESE LINE WEIGHT WHEELS TO ENSURE YOUR ART IS PRINTABLE DO NOT RESIZE THE WHEELS - THEY SHOULD BE ½" ROUND







## **DIGITAL PRINT TEMPLATE**

## **USE THESE LINE WEIGHT WHEELS TO ENSURE YOUR ART IS PRINTABLE** DO NOT RESIZE THE WHEELS - THEY SHOULD BE 1/2" ROUND **BEST PRINT RESULT ABSOLUTE MINIMUM ART SPEC: PRODUCT:** VECTOR ART PREFERRED (.AI, .EPS, .PDF) L730619 Libbey Slim Can 12.5oz RASTER ARTWORK ACCEPTED - ARTWORK MUST BE: PRINT SIZE + 360 PPI CMYK (.PSD, .TIF, .JPEG, .BMP) LIP LINE >--< LIP LINE - SIDE 1 -SIDE 2 51 x 70mm 51 x 70mm THIS IS THE STANDARD IMPRINT AREA FOR CMYK DIGITAL PRINT FULL CONTACT WRAP 190 x 70mm LIP LINE > -< LIP LINE – SIDE 1 – - SIDE 2 -51 x 108mm 51 x 108mm THIS IS THE FULL IMPRINT AREA FOR CMYK DIGITAL PRINT UTILIZING THIS FULL IMPRINT AREA WILL INCUR AN ADDITIONAL COST