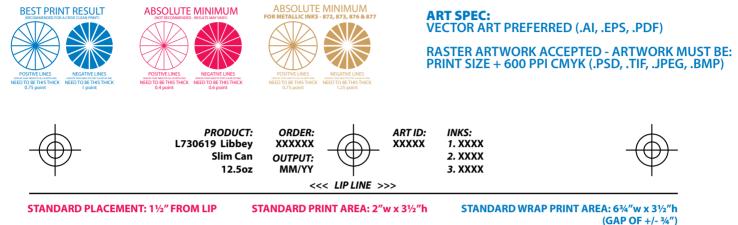

## **SCREENPRINT TEMPLATE**

## USE THESE LINE WEIGHT WHEELS TO ENSURE YOUR ART IS PRINTABLE DO NOT RESIZE THE WHEELS - THEY SHOULD BE ½" ROUND