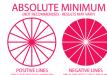

## **USE THESE LINE WEIGHT WHEELS TO ENSURE YOUR ART IS PRINTABLE** DO NOT RESIZE THE WHEELS - THEY SHOULD BE 1/2" ROUND

**PRODUCT:** Arc L4865 Tall Boy Can Glass 16oz

**ART SPEC:** VECTOR ART PREFERRED (.AI, .EPS, .PDF) **RASTER ARTWORK ACCEPTED - ARTWORK MUST BE:** PRINT SIZE + 360 PPI CMYK (.PSD, .TIF, .JPEG, .BMP)