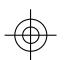

## **USE THESE LINE WEIGHT WHEELS TO ENSURE YOUR ART IS PRINTABLE** DO NOT RESIZE THE WHEELS - THEY SHOULD BE 1/2" ROUND

**PRODUCT:** Arc L4865 Tall Boy Can Glass 16oz

**ART SPEC:** VECTOR ART PREFERRED (.AI, .EPS, .PDF) **RASTER ARTWORK ACCEPTED - ARTWORK MUST BE:** PRINT SIZE + 360 PPI CMYK (.PSD, .TIF, .JPEG, .BMP)