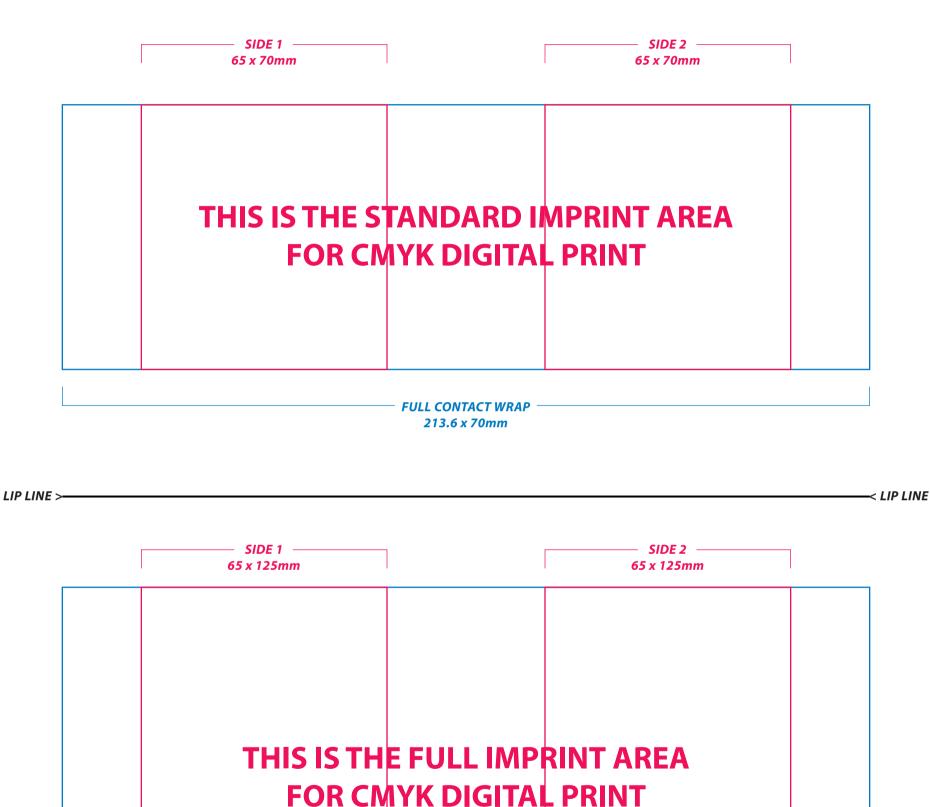

## **DIGITAL PRINT TEMPLATE**

## **USE THESE LINE WEIGHT WHEELS TO ENSURE YOUR ART IS PRINTABLE** DO NOT RESIZE THE WHEELS - THEY SHOULD BE 1/2" ROUND

**PRODUCT:** Arc L4865 Tall Boy Can Glass 16oz

**ART SPEC:** VECTOR ART PREFERRED (.AI, .EPS, .PDF) **RASTER ARTWORK ACCEPTED - ARTWORK MUST BE:** PRINT SIZE + 360 PPI CMYK (.PSD, .TIF, .JPEG, .BMP)

< LIP LINE

LIP LINE >-

## **UTILIZING THIS FULL IMPRINT AREA** WILL INCUR AN ADDITIONAL COST

FULL CONTACT WRAP 213.6 x 125mm