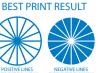

## **USE THESE LINE WEIGHT WHEELS TO ENSURE YOUR ART IS PRINTABLE** DO NOT RESIZE THE WHEELS - THEY SHOULD BE 1/2" ROUND

**PRODUCT:** Arc L4865 Tall Boy Can Glass 16oz

**ART SPEC:** VECTOR ART PREFERRED (.AI, .EPS, .PDF) **RASTER ARTWORK ACCEPTED - ARTWORK MUST BE:** PRINT SIZE + 360 PPI CMYK (.PSD, .TIF, .JPEG, .BMP)