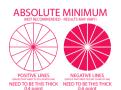

## USE THESE LINE WEIGHT WHEELS TO ENSURE YOUR ART IS PRINTABLE DO NOT RESIZE THE WHEELS - THEY SHOULD BE ½" ROUND

PRODUCT: Can Glass 16oz

**ART SPEC:** VECTOR ART PREFERRED (.AI, .EPS, .PDF)

RASTER ARTWORK ACCEPTED - ARTWORK MUST BE: PRINT SIZE + 360 PPI CMYK (.PSD, .TIF, .JPEG, .BMP)