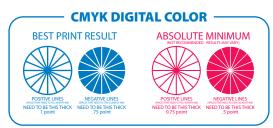

## USE THESE LINE WEIGHT WHEELS TO ENSURE YOUR ART IS PRINTABLE DO NOT RESIZE THE WHEELS - THEY SHOULD BE ½" ROUND

PRODUCT: Can Glass 16oz

**ART SPEC:** VECTOR ART PREFERRED (.AI, .EPS, .PDF)

RASTER ARTWORK ACCEPTED - ARTWORK MUST BE: PRINT SIZE + 360 PPI CMYK (.PSD, .TIF, .JPEG, .BMP)