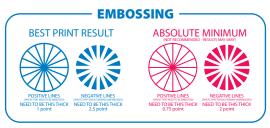

#### **IMPORTANT NOTES FOR EMBOSS:**

- PLEASE NOTE THAT EMBOSS IS NOT CAPABLE OF HOLDING FINE DETAIL. PLEASE REFER TO THE LINE WEIGHT WHEELS SHOWN BELOW FOR RECOMMENDED THICKNESSES.
- FOR FULL COLOR EMBOSS PRINTS, PLEASE SPECIFY WHICH AREAS OF THE ARTWORK YOU WOULD LIKE EMBOSSED VS UNEMBOSSED. EITHER CREATE A NEW LAYER IN THE TEMPLATE FILE WITH SOLID FILL SHAPES REPRESENTING THE DESIRED EMBOSS AREAS, OR PROVIDE WRITTEN INSTRUCTIONS.

## USE THESE LINE WEIGHT WHEELS TO ENSURE YOUR ART IS PRINTABLE DO NOT RESIZE THE WHEELS - THEY SHOULD BE ½" ROUND

- SIDE 1

**PRODUCT:** 

**Can Glass** 16oz

**ART SPEC: VECTOR ART PREFERRED (.AI, .EPS, .PDF)** 