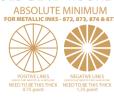

## USE THESE LINE WEIGHT WHEELS TO ENSURE YOUR ART IS PRINTABLE DO NOT RESIZE THE WHEELS - THEY SHOULD BE ½" ROUND

- SIDE 1

**PRODUCT:** 

**Can Glass** 16oz

**ART SPEC: VECTOR ART PREFERRED (.AI, .EPS, .PDF)** 