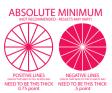

#### **USE THESE LINE WEIGHT WHEELS TO ENSURE YOUR ART IS PRINTABLE** DO NOT RESIZE THE WHEELS - THEY SHOULD BE 1/2" ROUND

PRODUCT: **Can Glass** 16oz

ORDER: XXXXXX **OUTPUT:** MM/YY <<< LIP LINE >>>

INKS: