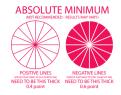

## USE THESE LINE WEIGHT WHEELS TO ENSURE YOUR ART IS PRINTABLE DO NOT RESIZE THE WHEELS - THEY SHOULD BE ½" ROUND

**PRODUCT:** Can Glass 16oz

**ART SPEC:** VECTOR ART PREFERRED (.AI, .EPS, .PDF)

RASTER ARTWORK ACCEPTED - ARTWORK MUST BE: PRINT SIZE + 360 PPI CMYK (.PSD, .TIF, .JPEG, .BMP)