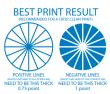

## **USE THESE LINE WEIGHT WHEELS TO ENSURE YOUR ART IS PRINTABLE** DO NOT RESIZE THE WHEELS - THEY SHOULD BE 1/2" ROUND

PRODUCT: Can Glass 16oz

ORDER: XXXXXX **OUTPUT:** MM/YY

XXXXX

INKS: 1. XXXX 4. XXXX 2. XXXX 5. XXXX 3. XXXX 6. XXXX