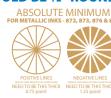

## USE THESE LINE WEIGHT WHEELS TO ENSURE YOUR ART IS PRINTABLE DO NOT RESIZE THE WHEELS - THEY SHOULD BE ½" ROUND

**PRODUCT:** Can Glass 16oz

**ART SPEC:** VECTOR ART PREFERRED (.AI, .EPS, .PDF)

RASTER ARTWORK ACCEPTED - ARTWORK MUST BE: PRINT SIZE + 360 PPI CMYK (.PSD, .TIF, .JPEG, .BMP)