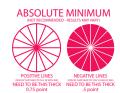

## **USE THESE LINE WEIGHT WHEELS TO ENSURE YOUR ART IS PRINTABLE** DO NOT RESIZE THE WHEELS - THEY SHOULD BE 1/2" ROUND

PRODUCT: Can Glass 16oz

ORDER: XXXXXX **OUTPUT:** MM/YY

XXXXX

INKS: 1. XXXX 4. XXXX 2. XXXX 5. XXXX 3. XXXX 6. XXXX

## USE THESE LINE WEIGHT WHEELS TO ENSURE YOUR ART IS PRINTABLE DO NOT RESIZE THE WHEELS - THEY SHOULD BE ½" ROUND

**PRODUCT:** Can Glass 16oz

**ART SPEC:** VECTOR ART PREFERRED (.AI, .EPS, .PDF)

RASTER ARTWORK ACCEPTED - ARTWORK MUST BE: PRINT SIZE + 360 PPI CMYK (.PSD, .TIF, .JPEG, .BMP)